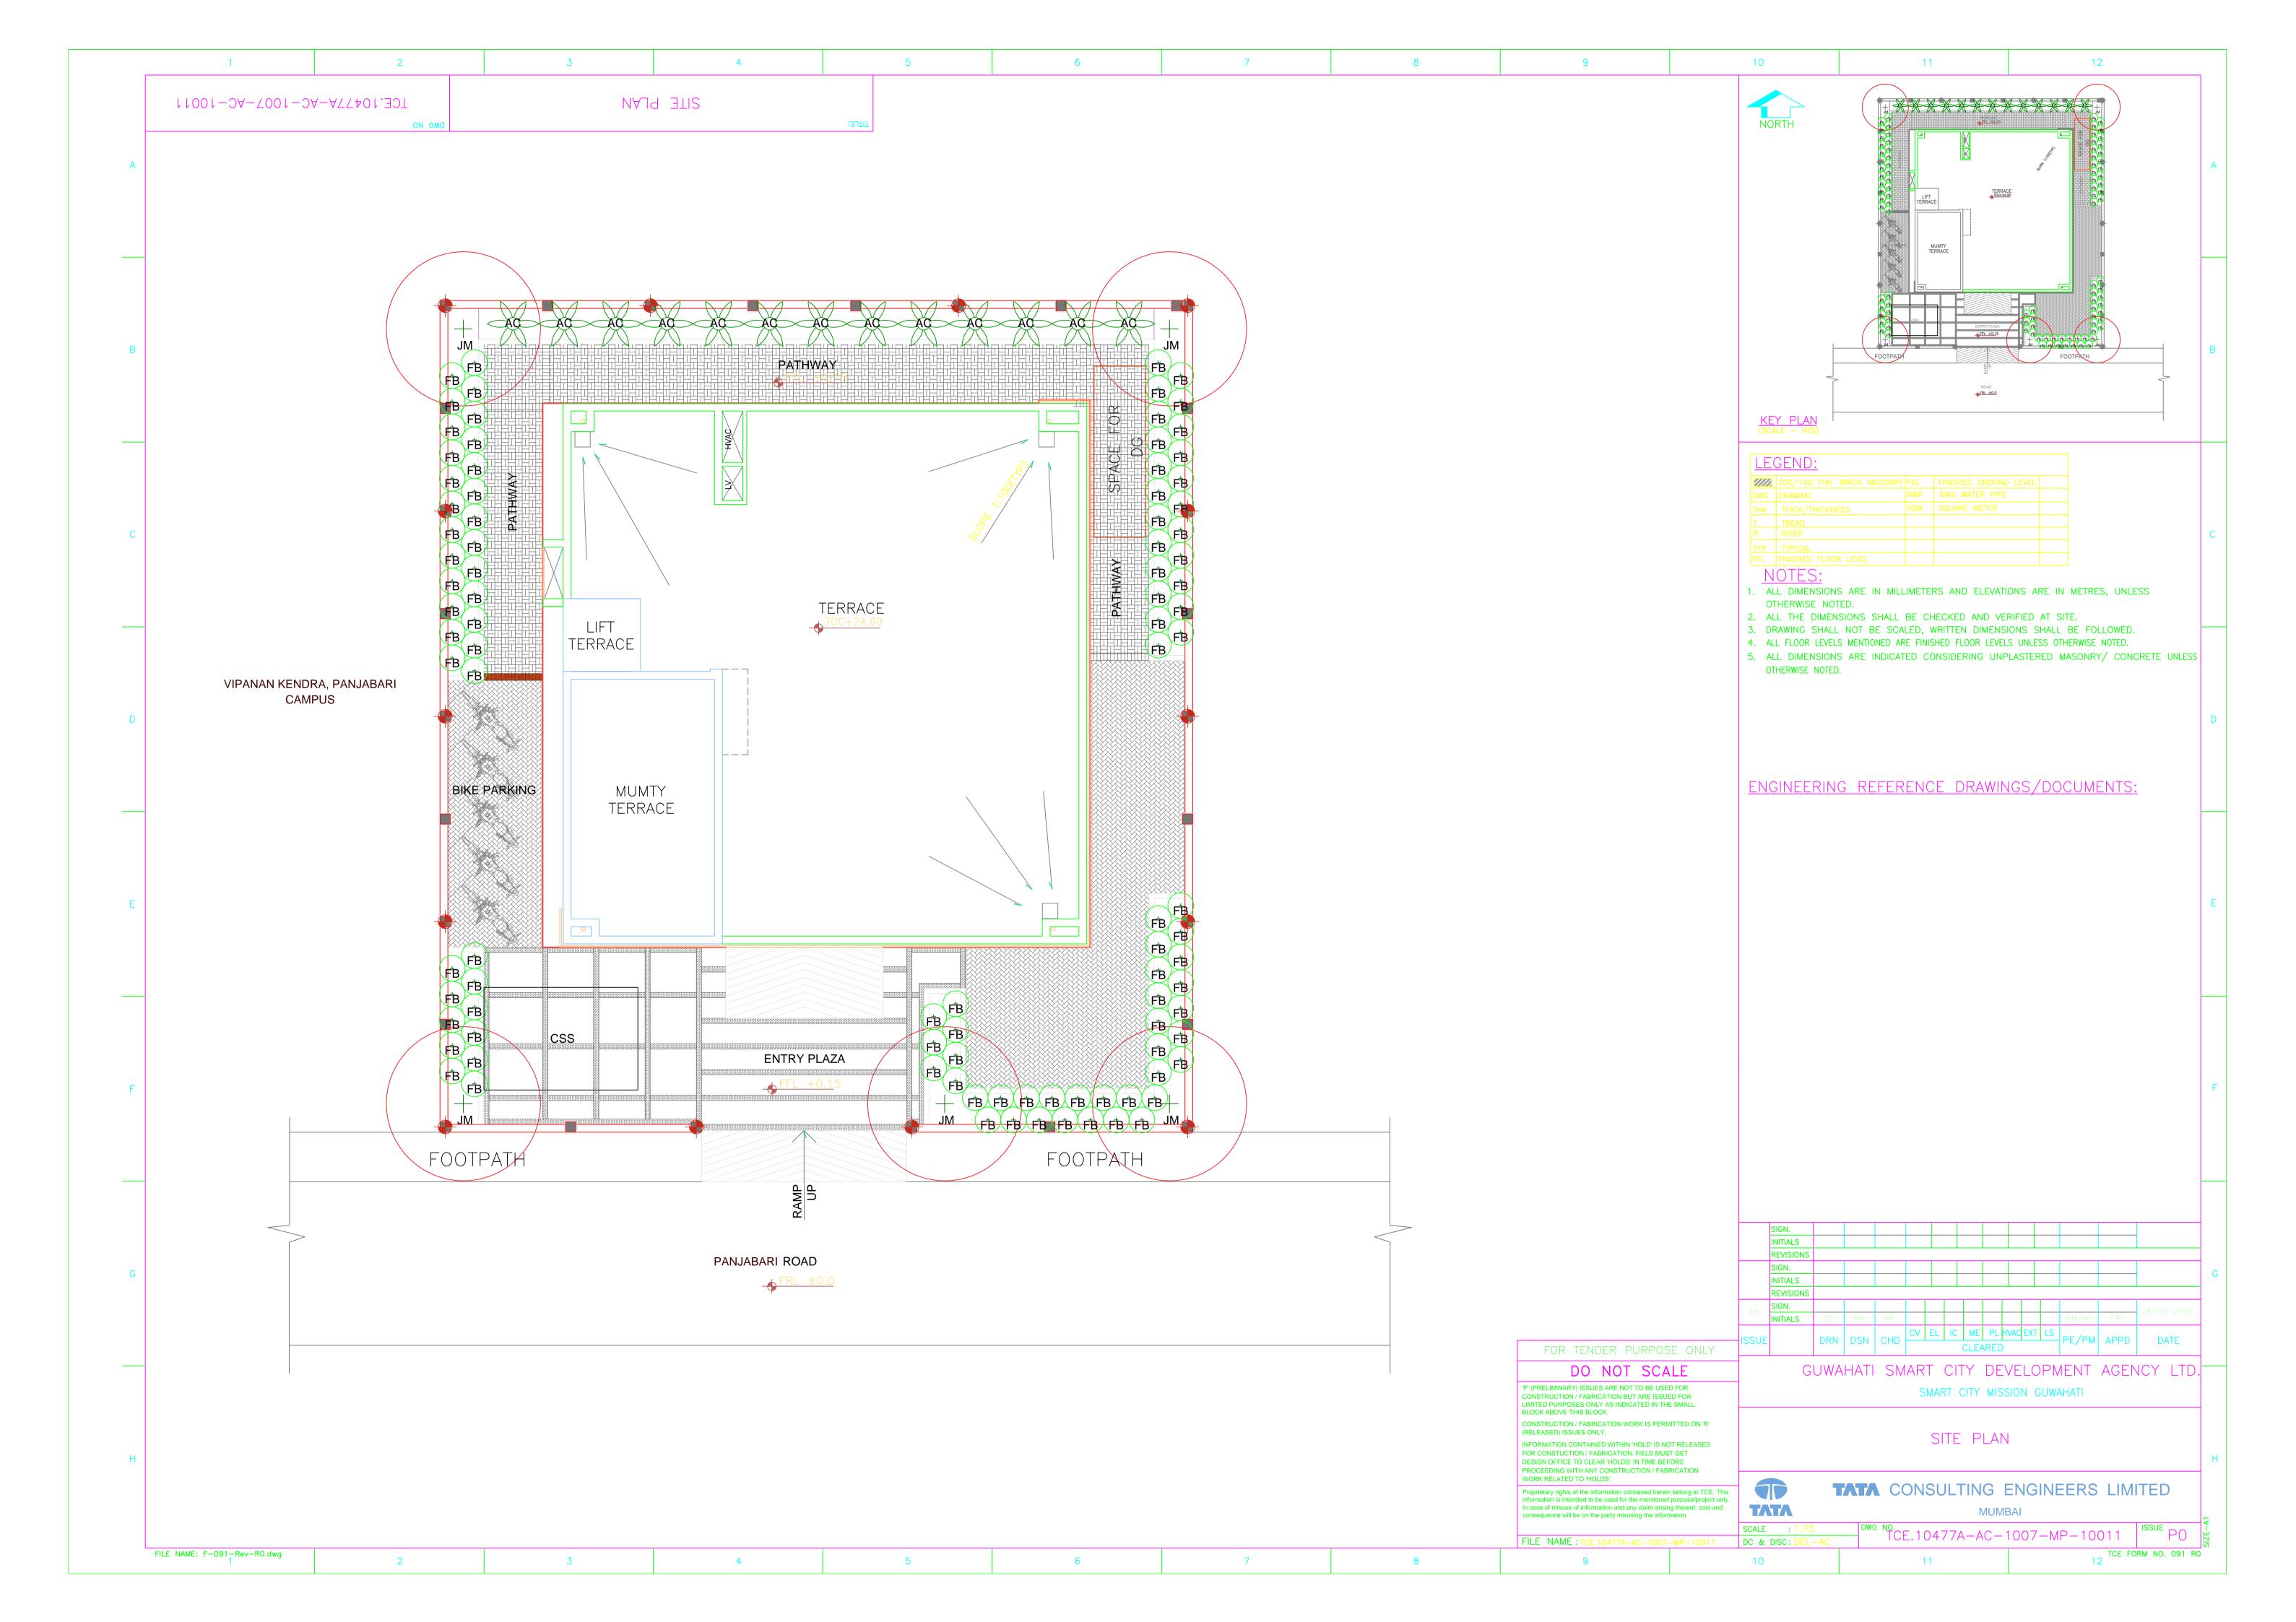

## **BID DRAWING LIST**

| SR.<br>NO. | DRAWING NO.                 | DRAWING NAME                                       |  |
|------------|-----------------------------|----------------------------------------------------|--|
| ARCI       | ARCHITECTURAL               |                                                    |  |
| 1.         | TCE.10477A-AC-1007-MP-10011 | Site Plan                                          |  |
| 2.         | TCE.10477A-AC-1007-AC-10101 | Ground Floor Plan                                  |  |
| 3.         | TCE.10477A-AC-1007-AC-10102 | First Floor Plan/ Second Floor Plan                |  |
| 4.         | TCE.10477A-AC-1007-AC-10103 | Third Floor Plan/ Fourth Floor Plan & Terrace Plan |  |
| 5.         | TCE.10477A-AC-1007-AC-10120 | Sections                                           |  |
| 6.         | TCE.10477A-AC-1007-AC-10121 | Elevations A & B                                   |  |
| 7.         | TCE.10477A-AC-1007-MP-10012 | Boundary Wall Details                              |  |
| 8.         | TCE.10477A-AC-1007-AC-10001 | General Construction Details                       |  |
| 9.         | TCE.10477A-AC-1007-AC-10002 | Finishing Schedule                                 |  |
| 10.        | TCE.10477A-AC-1007-IW-10130 | Furniture Layout - First Floor/ Second Floor       |  |
| 11.        | TCE.10477A-AC-1007-IW-10131 | Furniture Layout - Fourth Floor                    |  |
| 12.        | TCE.10477A-AC-1007-IW-10132 | Signange Plan - Ground Floor, First Floor          |  |
| 13.        | TCE.10477A-AC-1007-IW-10133 | Signange Plan - Second Floor, Third Floor          |  |
| LANE       | LANDSCAPE                   |                                                    |  |