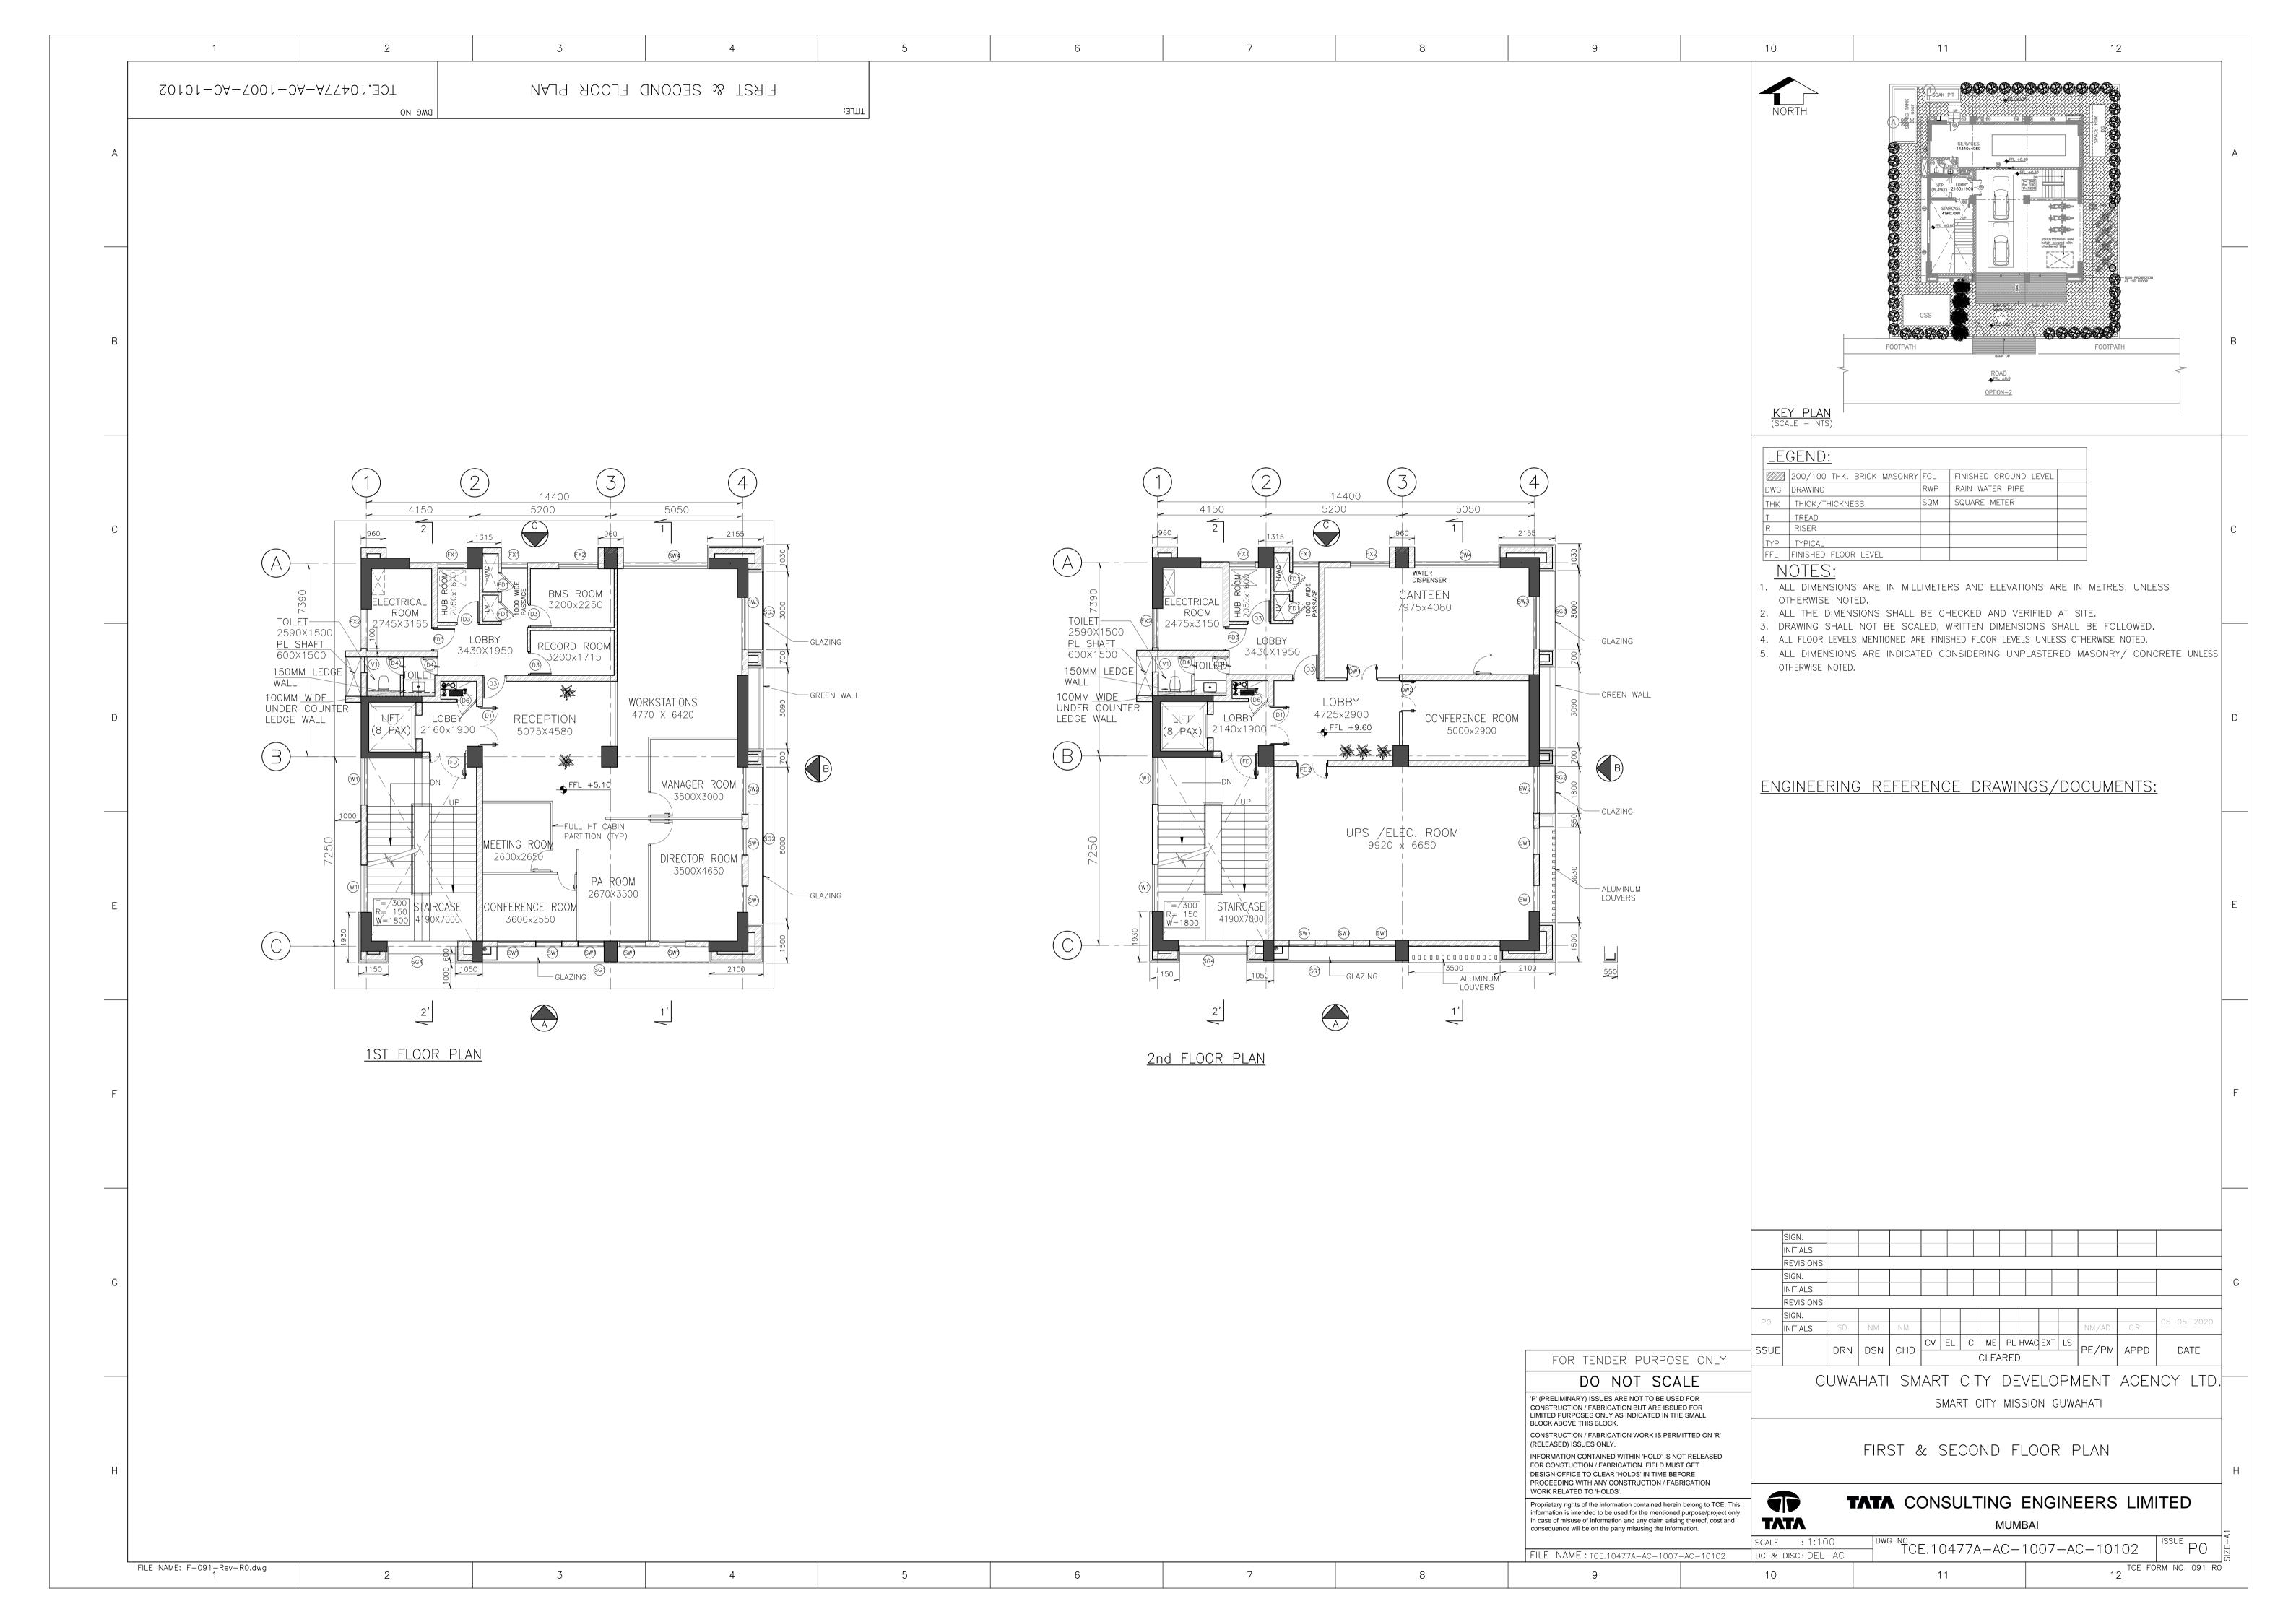

## **BID DRAWING LIST**

| SR.<br>NO. | DRAWING NO.                 | DRAWING NAME                                       |  |
|------------|-----------------------------|----------------------------------------------------|--|
| ARCI       | ARCHITECTURAL               |                                                    |  |
| 1.         | TCE.10477A-AC-1007-MP-10011 | Site Plan                                          |  |
| 2.         | TCE.10477A-AC-1007-AC-10101 | Ground Floor Plan                                  |  |
| 3.         | TCE.10477A-AC-1007-AC-10102 | First Floor Plan/ Second Floor Plan                |  |
| 4.         | TCE.10477A-AC-1007-AC-10103 | Third Floor Plan/ Fourth Floor Plan & Terrace Plan |  |
| 5.         | TCE.10477A-AC-1007-AC-10120 | Sections                                           |  |
| 6.         | TCE.10477A-AC-1007-AC-10121 | Elevations A & B                                   |  |
| 7.         | TCE.10477A-AC-1007-MP-10012 | Boundary Wall Details                              |  |
| 8.         | TCE.10477A-AC-1007-AC-10001 | General Construction Details                       |  |
| 9.         | TCE.10477A-AC-1007-AC-10002 | Finishing Schedule                                 |  |
| 10.        | TCE.10477A-AC-1007-IW-10130 | Furniture Layout - First Floor/ Second Floor       |  |
| 11.        | TCE.10477A-AC-1007-IW-10131 | Furniture Layout - Fourth Floor                    |  |
| 12.        | TCE.10477A-AC-1007-IW-10132 | Signange Plan - Ground Floor, First Floor          |  |
| 13.        | TCE.10477A-AC-1007-IW-10133 | Signange Plan - Second Floor, Third Floor          |  |
| LANE       | LANDSCAPE                   |                                                    |  |