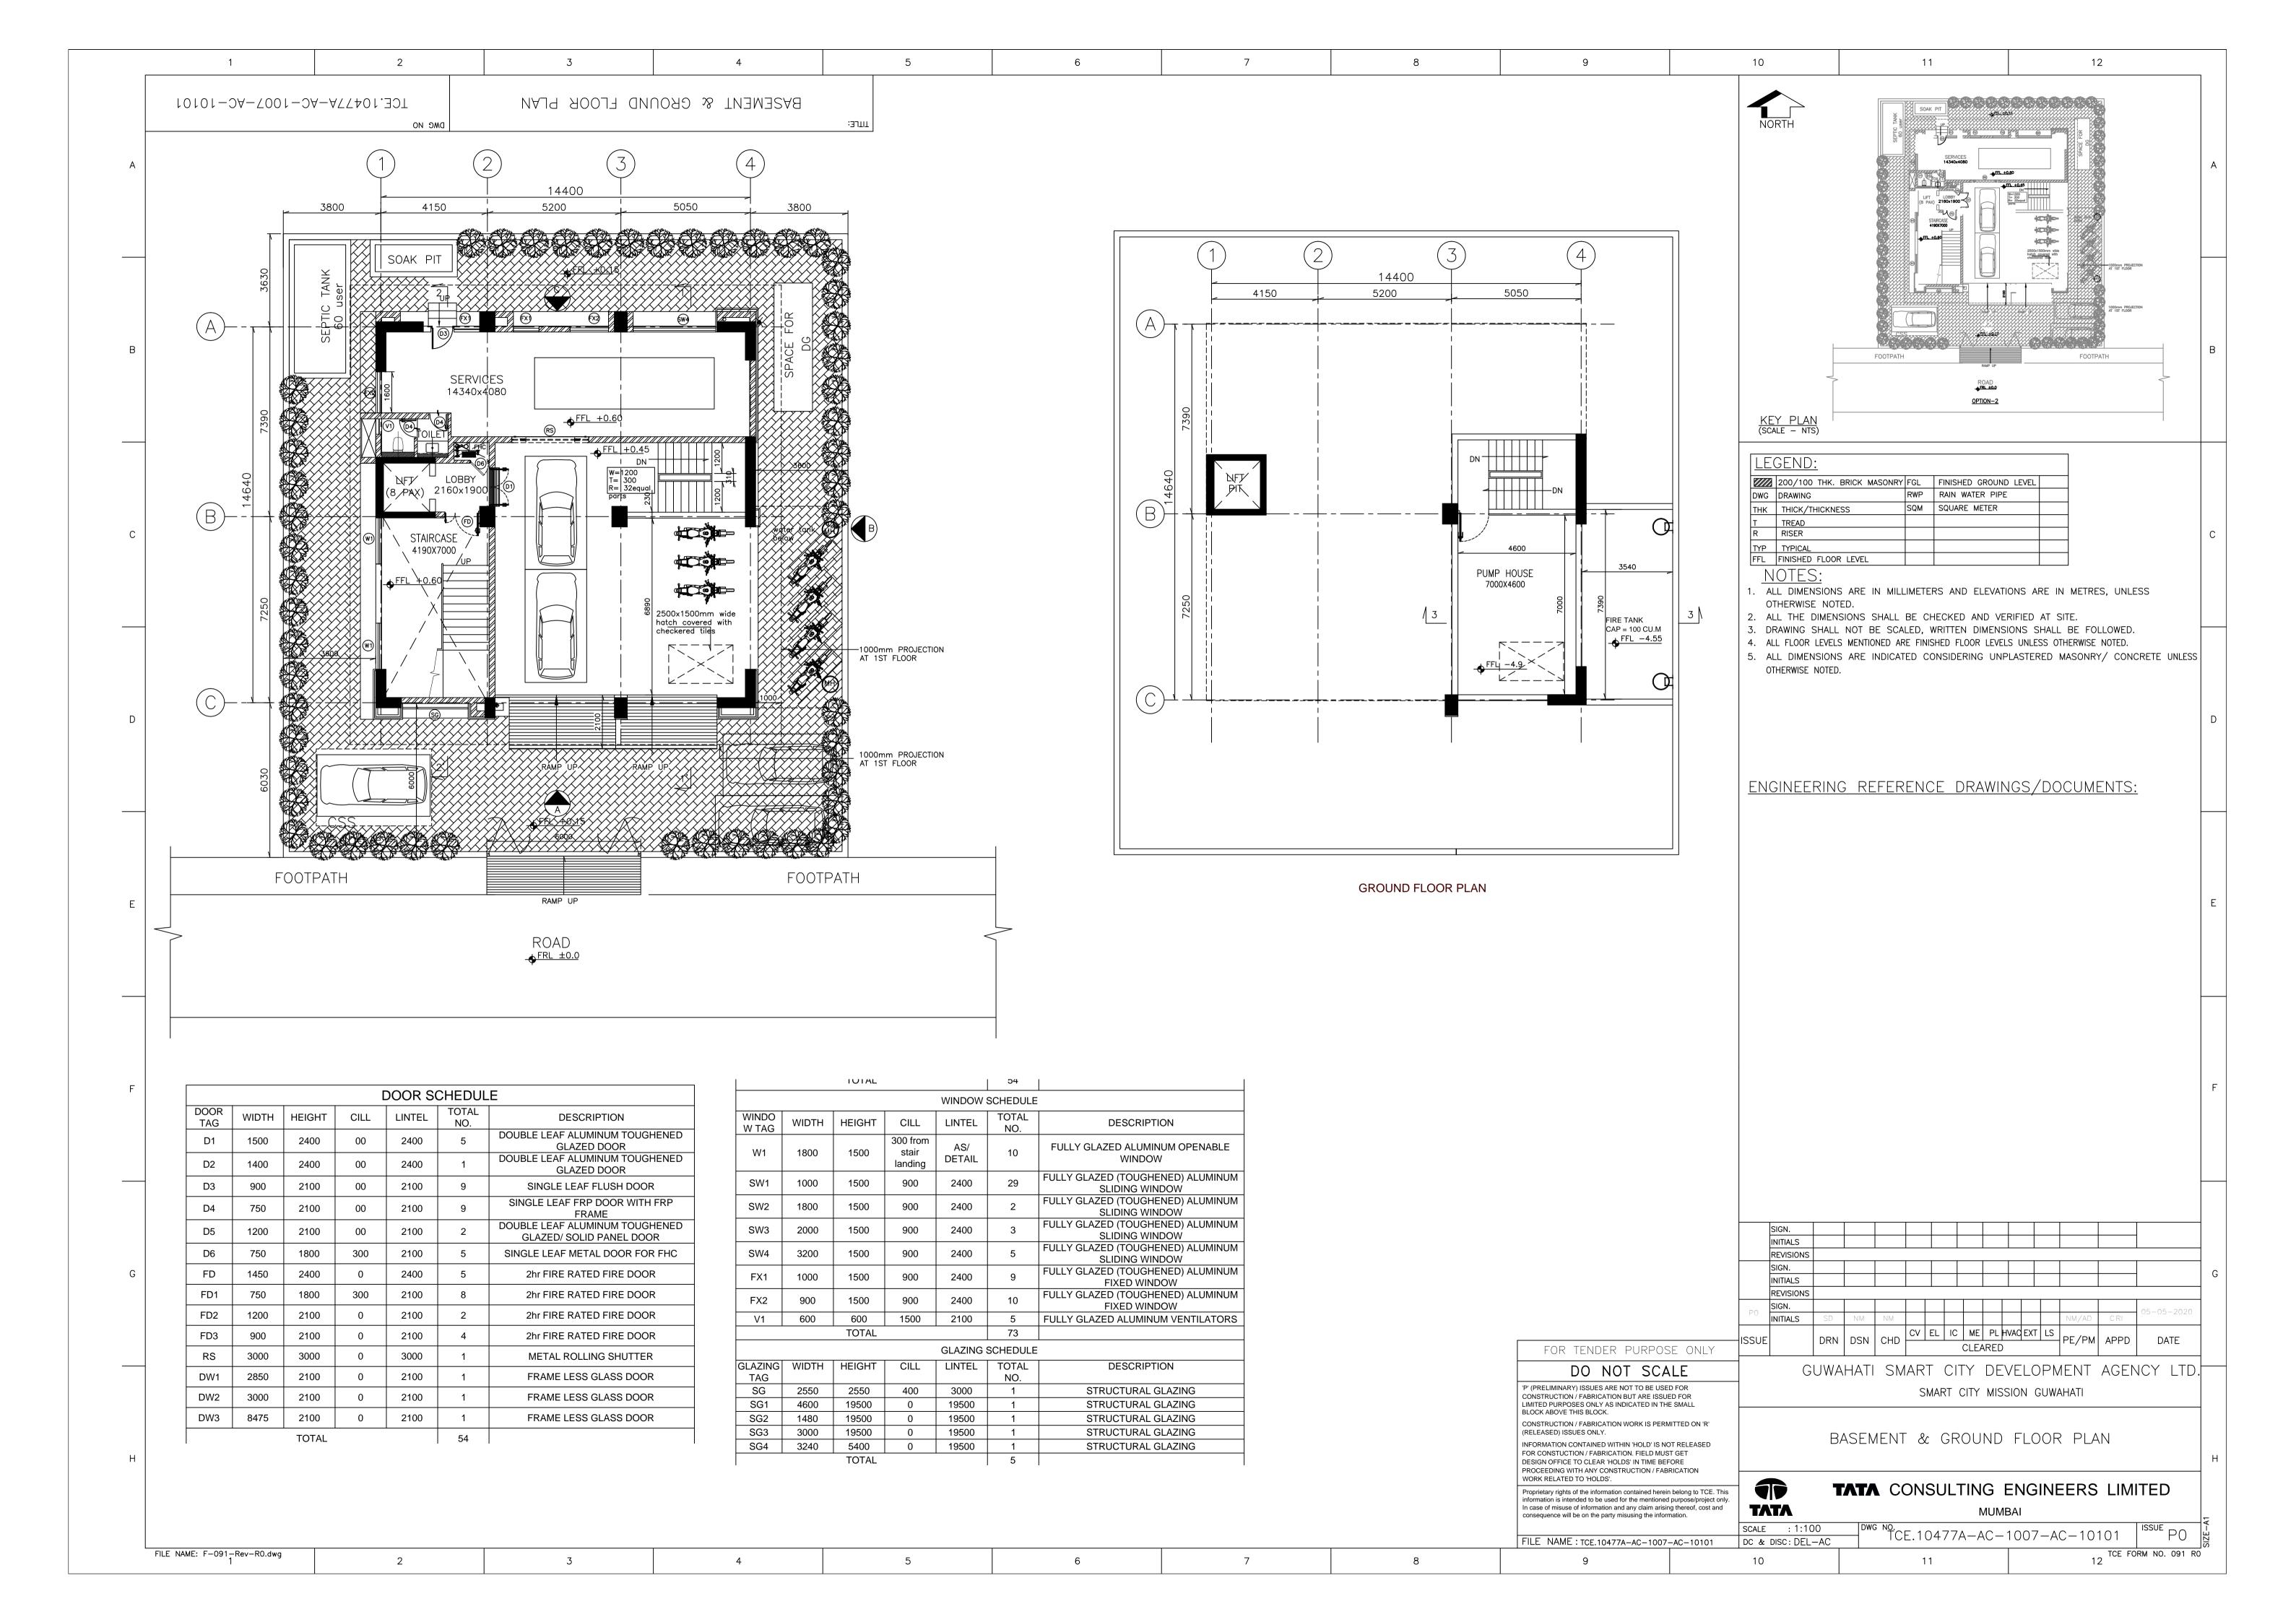

## **BID DRAWING LIST**

| SR.<br>NO. | DRAWING NO.                 | DRAWING NAME                                       |  |
|------------|-----------------------------|----------------------------------------------------|--|
| ARCI       | ARCHITECTURAL               |                                                    |  |
| 1.         | TCE.10477A-AC-1007-MP-10011 | Site Plan                                          |  |
| 2.         | TCE.10477A-AC-1007-AC-10101 | Ground Floor Plan                                  |  |
| 3.         | TCE.10477A-AC-1007-AC-10102 | First Floor Plan/ Second Floor Plan                |  |
| 4.         | TCE.10477A-AC-1007-AC-10103 | Third Floor Plan/ Fourth Floor Plan & Terrace Plan |  |
| 5.         | TCE.10477A-AC-1007-AC-10120 | Sections                                           |  |
| 6.         | TCE.10477A-AC-1007-AC-10121 | Elevations A & B                                   |  |
| 7.         | TCE.10477A-AC-1007-MP-10012 | Boundary Wall Details                              |  |
| 8.         | TCE.10477A-AC-1007-AC-10001 | General Construction Details                       |  |
| 9.         | TCE.10477A-AC-1007-AC-10002 | Finishing Schedule                                 |  |
| 10.        | TCE.10477A-AC-1007-IW-10130 | Furniture Layout - First Floor/ Second Floor       |  |
| 11.        | TCE.10477A-AC-1007-IW-10131 | Furniture Layout - Fourth Floor                    |  |
| 12.        | TCE.10477A-AC-1007-IW-10132 | Signange Plan - Ground Floor, First Floor          |  |
| 13.        | TCE.10477A-AC-1007-IW-10133 | Signange Plan - Second Floor, Third Floor          |  |
| LANE       | LANDSCAPE                   |                                                    |  |