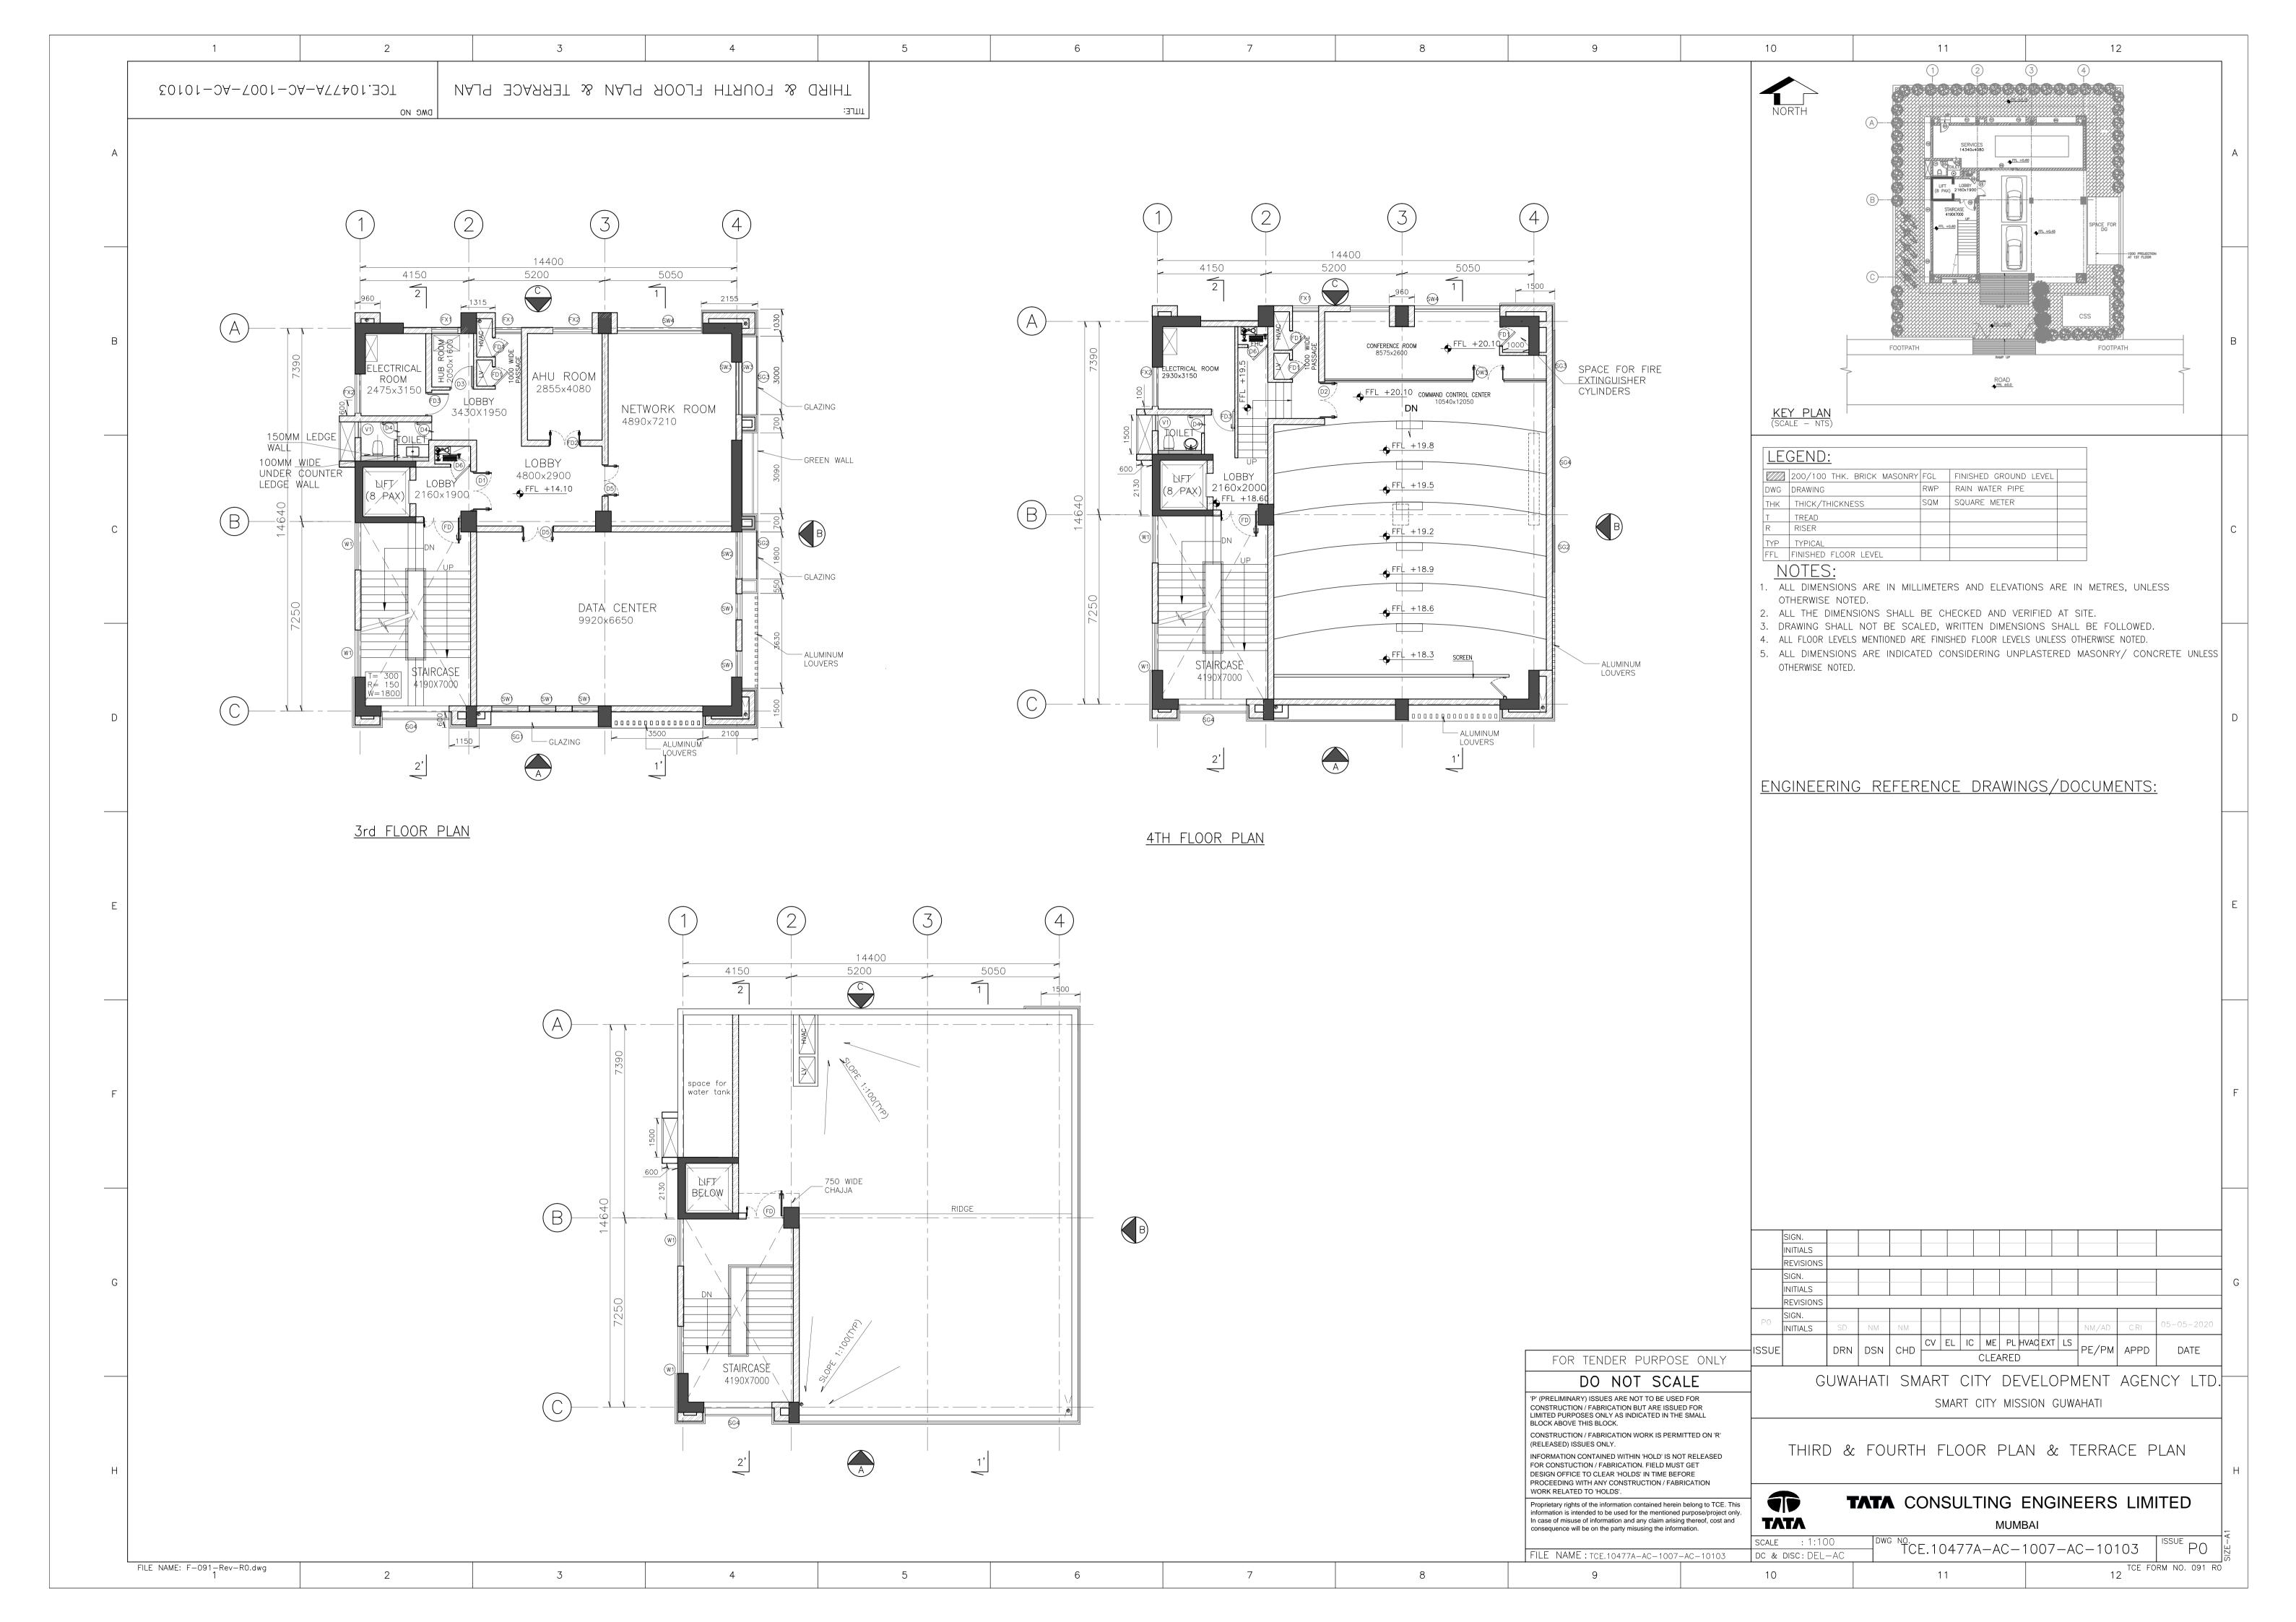

## **BID DRAWING LIST**

| SR.<br>NO. | DRAWING NO.                 | DRAWING NAME                                       |  |
|------------|-----------------------------|----------------------------------------------------|--|
| ARCI       | ARCHITECTURAL               |                                                    |  |
| 1.         | TCE.10477A-AC-1007-MP-10011 | Site Plan                                          |  |
| 2.         | TCE.10477A-AC-1007-AC-10101 | Ground Floor Plan                                  |  |
| 3.         | TCE.10477A-AC-1007-AC-10102 | First Floor Plan/ Second Floor Plan                |  |
| 4.         | TCE.10477A-AC-1007-AC-10103 | Third Floor Plan/ Fourth Floor Plan & Terrace Plan |  |
| 5.         | TCE.10477A-AC-1007-AC-10120 | Sections                                           |  |
| 6.         | TCE.10477A-AC-1007-AC-10121 | Elevations A & B                                   |  |
| 7.         | TCE.10477A-AC-1007-MP-10012 | Boundary Wall Details                              |  |
| 8.         | TCE.10477A-AC-1007-AC-10001 | General Construction Details                       |  |
| 9.         | TCE.10477A-AC-1007-AC-10002 | Finishing Schedule                                 |  |
| 10.        | TCE.10477A-AC-1007-IW-10130 | Furniture Layout - First Floor/ Second Floor       |  |
| 11.        | TCE.10477A-AC-1007-IW-10131 | Furniture Layout - Fourth Floor                    |  |
| 12.        | TCE.10477A-AC-1007-IW-10132 | Signange Plan - Ground Floor, First Floor          |  |
| 13.        | TCE.10477A-AC-1007-IW-10133 | Signange Plan - Second Floor, Third Floor          |  |
| LANE       | LANDSCAPE                   |                                                    |  |