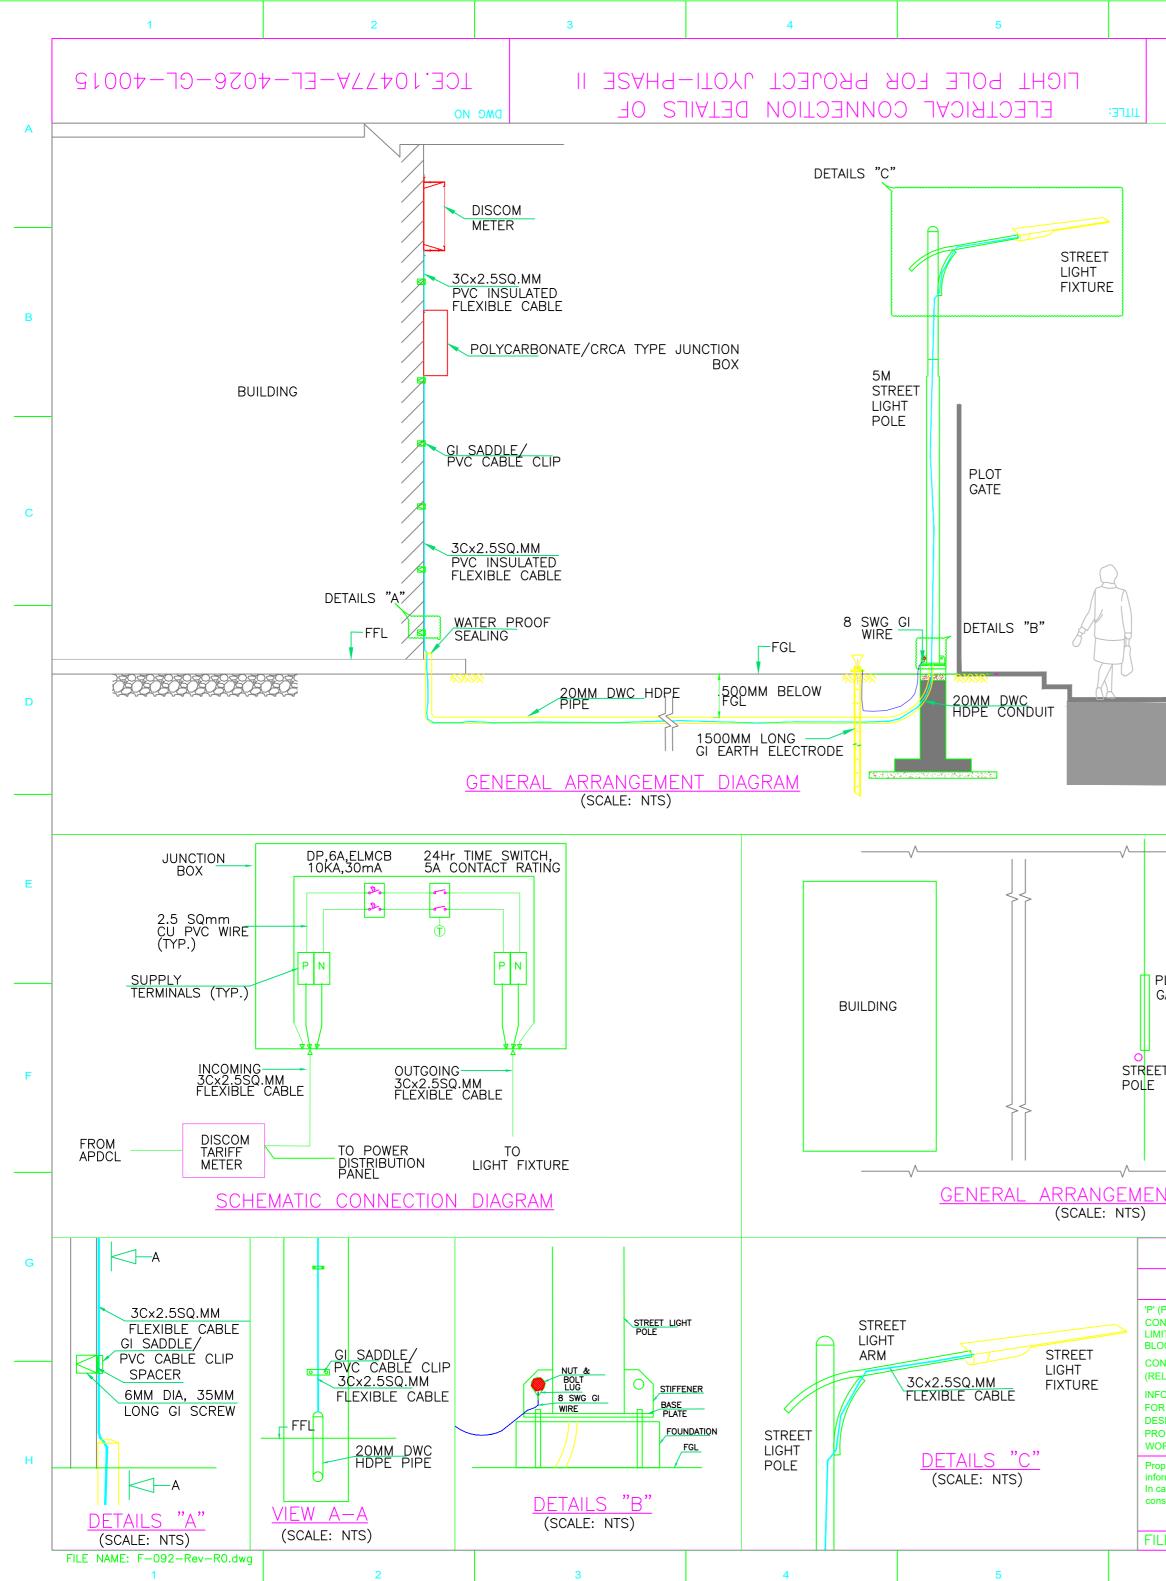

|                                                                                                                                                                                                       | 6                                                                                                    | 7                                 |                       |                                                                                                                                               | 8                | 3                |                |               |               |             | 9     |        |      |               | 10         |               |         |
|------------------------------------------------------------------------------------------------------------