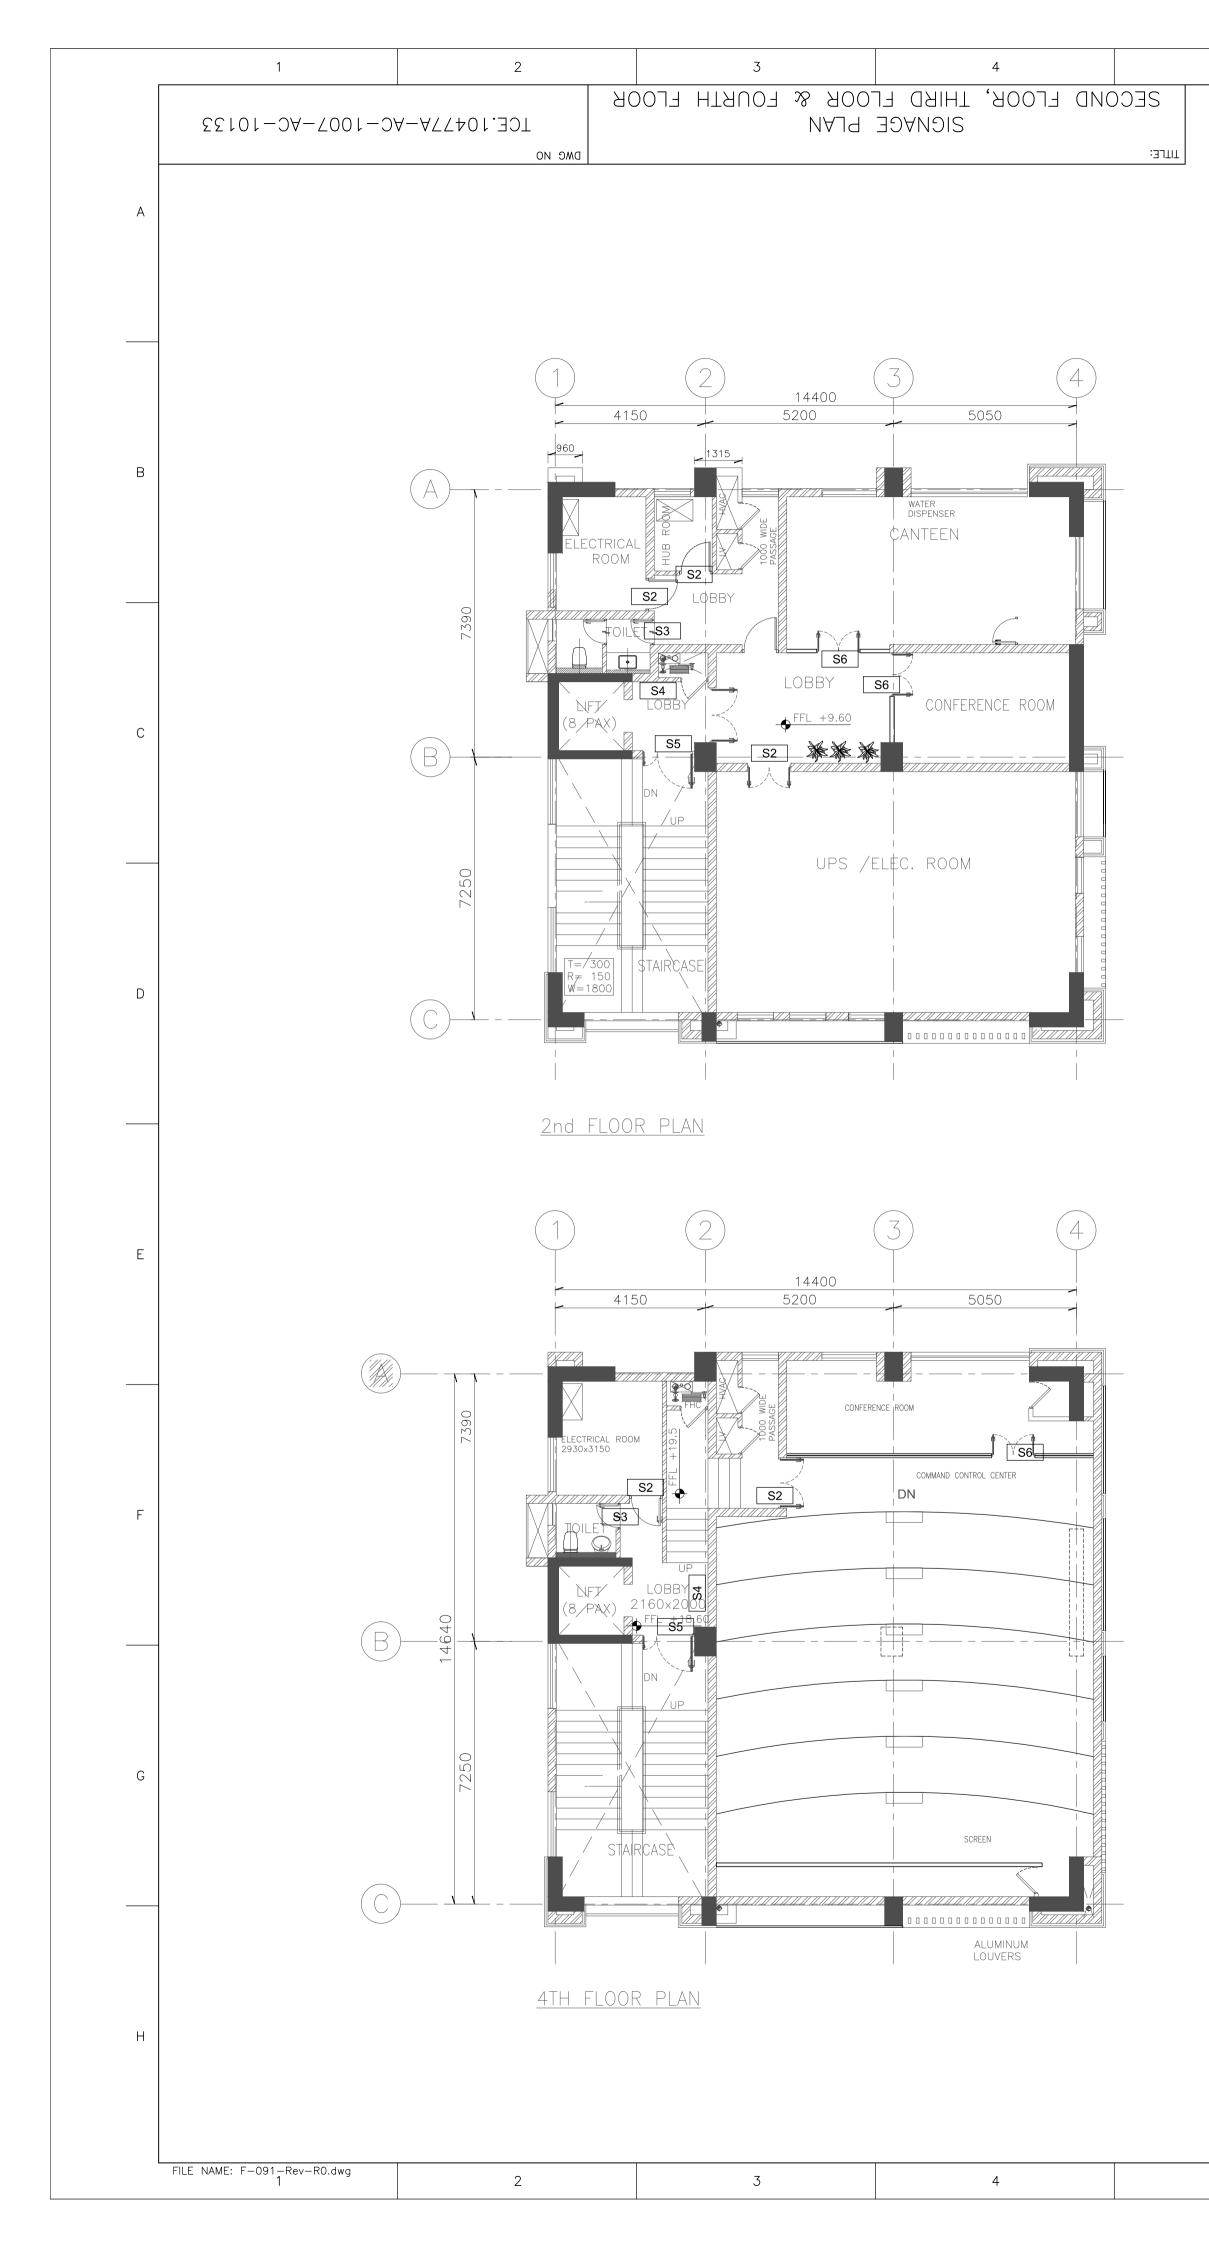

7

8

9

<u> 3rd Floor Plan</u>

5

6

## LEGEND

6

5

S5 Emergency Exit (Photoluminecent signages on foam board)

7

8

S6 Push/Pull - Door mounted

FILE NAME: TCE.10477A-AC-1007-AC-10133