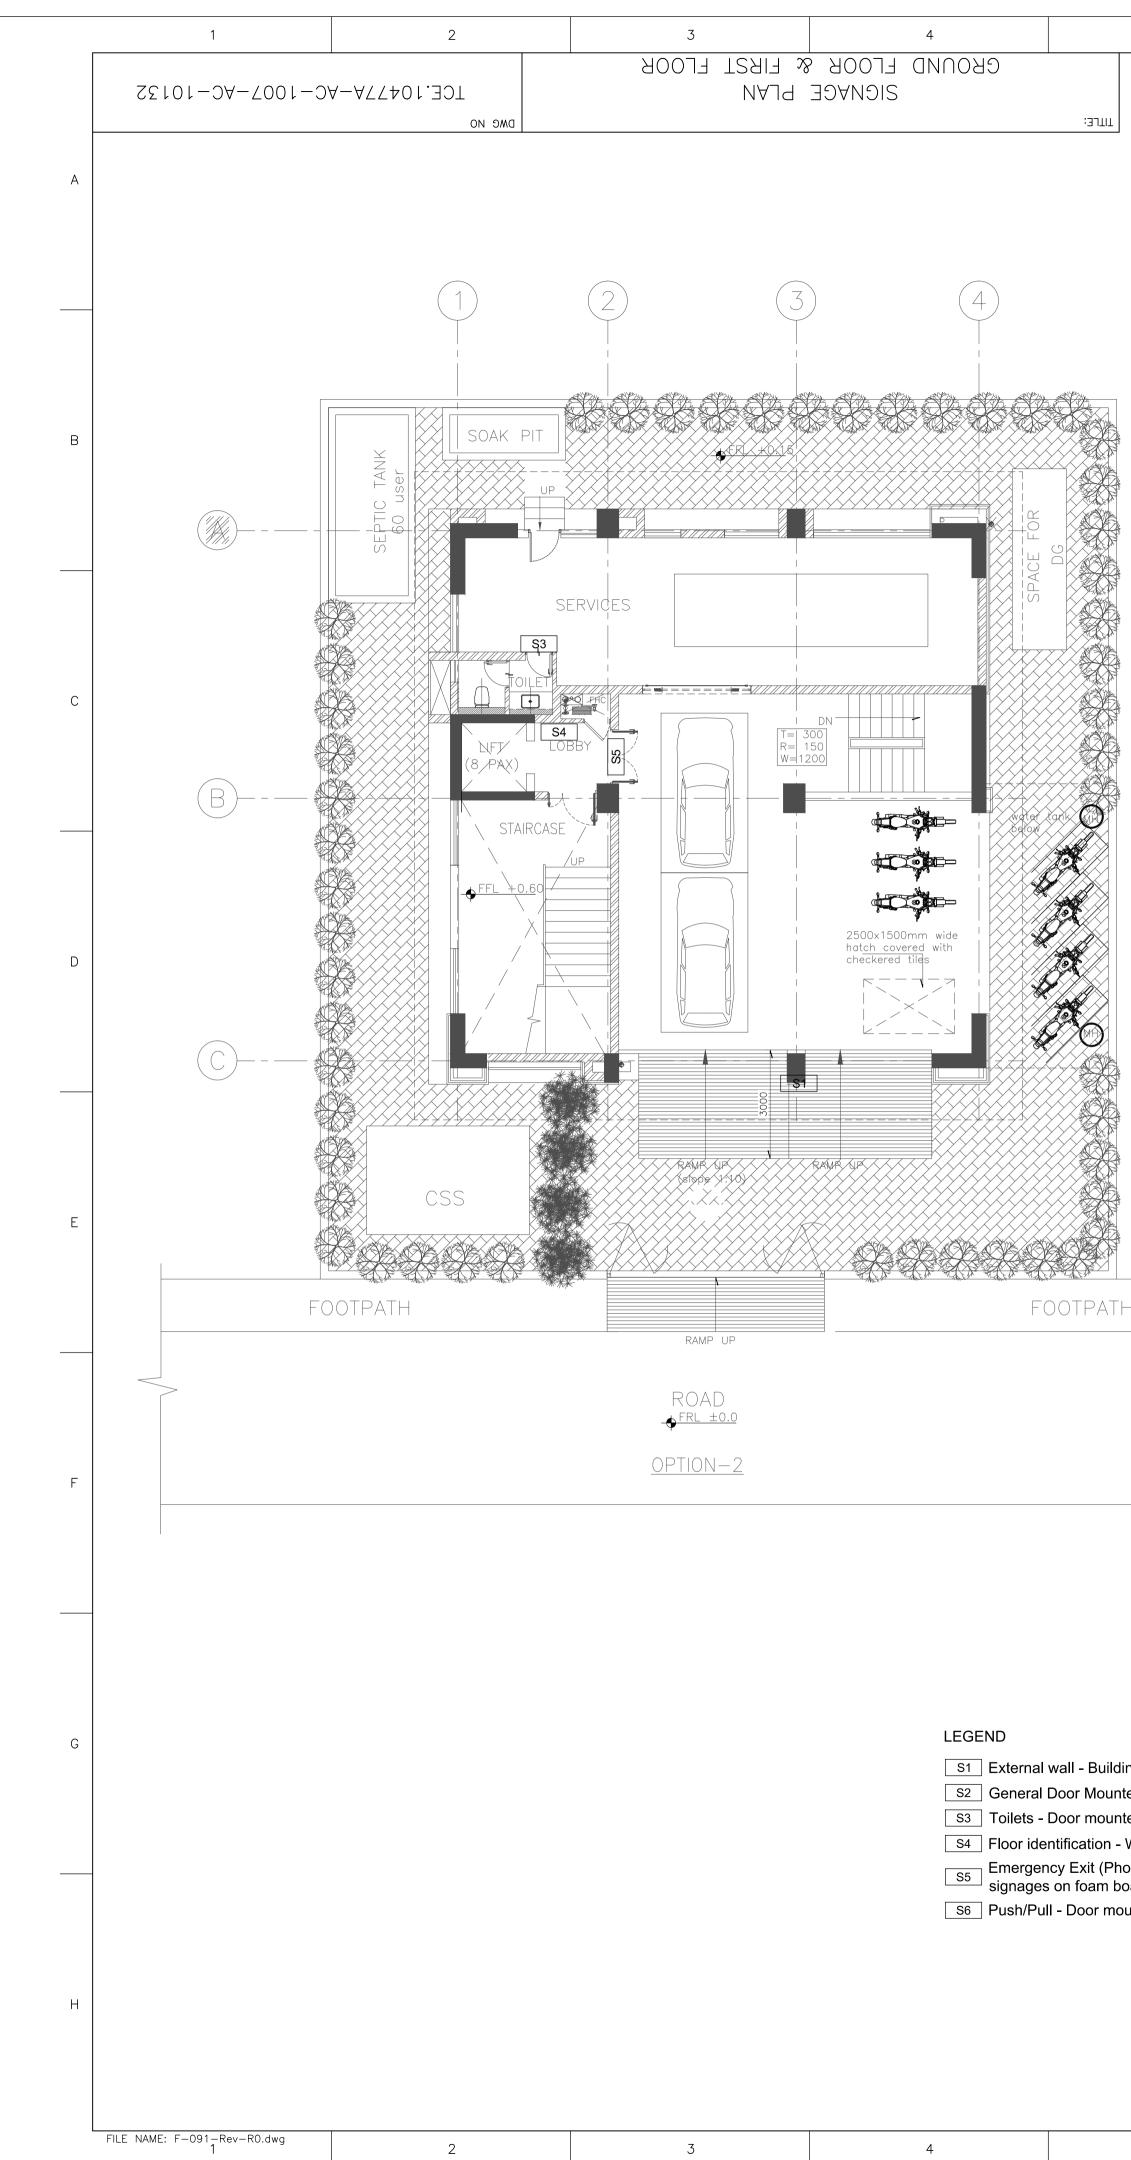

|                                                                               |                                                                                                                            |                            |                                       |                               |                       |                |                         | 1               |                |                        |                           |            |                |         |   |
|-------------------------------------------------------------------------------|----------------------------------------------------------------------------------------------------------------------------|----------------------------|---------------------------------------|-------------------------------|-----------------------|----------------|-------------------------|-----------------|----------------|------------------------|---------------------------|------------|----------------|---------|---|
| 10                                                                            |                                                                                                                            |                            |                                       | 11                            |                       | T              |                         | Ţ               |                | Ť                      | 12                        |            |                |         |   |
| NORT                                                                          |                                                                                                                            | B                          | SEPTIC TANK<br>BEPTIC TANK<br>BO user | (8, PAX                       |                       |                |                         |                 |                | SPACE FOR              |                           |            |                |         | A |
| KEY<br>(scale                                                                 | PLAN<br>- NTS)                                                                                                             | ©                          | OOTPATH                               | css                           |                       | R(             | DAD<br>NL ±0.0<br>ION-2 |                 |                | FOO                    | ЛРАТН                     |            |                |         | В |
| DWG DF<br>THK T<br>T T<br>R R<br>TYP T<br>FFL FII<br>1. ALL<br>OTHE<br>2. ALL | ADVING<br>AWING<br>HICK/THICKNE<br>READ<br>ISER<br>YPICAL<br>NISHED FLOOF<br>TES:<br>DIMENSIONS<br>ERWISE NOT<br>THE DIMEN | S ARE IN<br>ED.<br>SIONS S | n Milli<br>Hall E                     | RWP<br>SQM<br>IMETEI<br>BE CH | RAIN<br>SQUA<br>RS AN | WATEF<br>RE ME | evati<br>D VE           | ons 4<br>Rified | ARE IN         | SITE.                  |                           |            | S              |         | С |
| 4. ALL F<br>5. ALL<br>OTHE                                                    | VING SHALL<br>FLOOR LEVELS<br>DIMENSIONS<br>RWISE NOTED                                                                    | S MENTION<br>S ARE IN      | NED ARE                               | E FINIS<br>Ed CC              | SHED F                | ERING          | LEVEL                   | S UNLE          | ESS 0<br>RED I | THERWIS<br>MASON       | E NOTEL                   | ).<br>DNCF | ETE UNI        |         | D |
|                                                                               |                                                                                                                            |                            |                                       |                               |                       |                |                         |                 |                |                        |                           |            |                |         | E |
|                                                                               |                                                                                                                            |                            |                                       |                               |                       |                |                         |                 |                |                        |                           |            |                |         | F |
| SIGN                                                                          | ALS<br>SIONS<br>I.<br>ALS<br>SIONS<br>I.                                                                                   | NM                         | NM                                    |                               |                       |                |                         |                 |                | NM/AD                  | ) C RI                    |            | )5-05-20       | )20     | G |
| ISSUE                                                                         | DRN                                                                                                                        | DSN                        | CHD -                                 | CV E                          | EL IC                 | ME<br>CLEA     |                         | VAC EXT         | r ls           | PE/PI                  | M APP                     | D          | DATE           |         |   |
| _                                                                             |                                                                                                                            |                            | GU\                                   |                               |                       |                |                         | CIT)<br>SION    |                | <b>/IITEE</b><br>Ahati | D                         |            |                | •       |   |
|                                                                               |                                                                                                                            |                            |                                       |                               | GNA                   |                |                         |                 | GUWA           |                        |                           |            |                |         |   |
|                                                                               |                                                                                                                            | GROU                       |                                       |                               |                       |                |                         |                 |                |                        |                           | MIT        | ΓED            |         | Η |
| TAT/<br>SCALE                                                                 | : 1:100                                                                                                                    |                            |                                       |                               |                       | Ν              | ломе                    | BAI             |                |                        |                           |            | SSUE           | SIZE-A1 |   |
| DC & DISC                                                                     |                                                                                                                            |                            |                                       | E.10<br>11                    |                       | A—A            | . <u>C</u> — ´          | 007             | ′ — A(         |                        | )132<br>12 <sup>TCE</sup> |            | Р(<br>м NO. 09 |         |   |