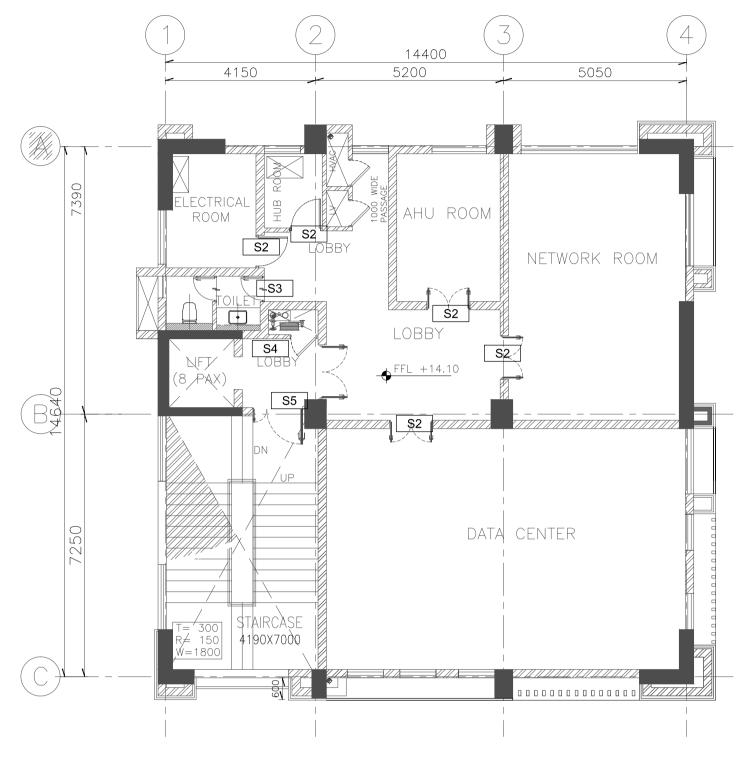

|   | 1                           | 2            |          | 3        | 4                                                                                                                                                                                                                                                                                                                                                                    |
|---|-----------------------------|--------------|----------|----------|----------------------------------------------------------------------------------------------------------------------------------------------------------------------------------------------------------------------------------------------------------------------------------------------------------------------------------------------------------------------|
|   | 12101-0A-7001-0A            | TCE.10477A-A | FLOOR    | - FOURTH | - Τυογάι βηυτινηση                                                                                                                                                                                                                                                                                                                                                   |
| A |                             |              |          |          |                                                                                                                                                                                                                                                                                                                                                                      |
|   |                             |              |          |          |                                                                                                                                                                                                                                                                                                                                                                      |
|   |                             |              |          |          |                                                                                                                                                                                                                                                                                                                                                                      |
|   |                             |              |          |          |                                                                                                                                                                                                                                                                                                                                                                      |
|   |                             |              |          |          |                                                                                                                                                                                                                                                                                                                                                                      |
| В |                             |              |          |          |                                                                                                                                                                                                                                                                                                                                                                      |
|   |                             |              |          |          | $\begin{pmatrix} 1 \end{pmatrix}$                                                                                                                                                                                                                                                                                                                                    |
|   |                             |              |          |          | 4150                                                                                                                                                                                                                                                                                                                                                                 |
|   |                             |              |          |          | - +100                                                                                                                                                                                                                                                                                                                                                               |
|   |                             |              | (A)      | <u></u>  |                                                                                                                                                                                                                                                                                                                                                                      |
| С |                             |              |          | 390      |                                                                                                                                                                                                                                                                                                                                                                      |
|   |                             |              |          | 73       | ELECTRICAL ROOM                                                                                                                                                                                                                                                                                                                                                      |
|   |                             |              |          |          |                                                                                                                                                                                                                                                                                                                                                                      |
|   |                             |              |          |          |                                                                                                                                                                                                                                                                                                                                                                      |
| D |                             |              |          |          | 600 LIFT LOBB                                                                                                                                                                                                                                                                                                                                                        |
|   |                             |              |          | 40       | MFT         LOBB           000         0         0           100         0         0           100         0         0           100         0         0           100         0         0           100         0         0           100         0         0           100         0         0           100         0         0           100         0         0 |
|   |                             |              | (B)-     |          |                                                                                                                                                                                                                                                                                                                                                                      |
|   |                             |              |          |          |                                                                                                                                                                                                                                                                                                                                                                      |
|   |                             |              |          | 20       |                                                                                                                                                                                                                                                                                                                                                                      |
| E |                             |              |          | 725      |                                                                                                                                                                                                                                                                                                                                                                      |
|   |                             |              |          |          |                                                                                                                                                                                                                                                                                                                                                                      |
|   |                             |              | $\frown$ |          | W) STAIRCASE<br>4190x7000                                                                                                                                                                                                                                                                                                                                            |
|   |                             |              | (C)      |          |                                                                                                                                                                                                                                                                                                                                                                      |
| F |                             |              |          |          |                                                                                                                                                                                                                                                                                                                                                                      |
|   |                             |              |          |          |                                                                                                                                                                                                                                                                                                                                                                      |
|   |                             |              |          |          |                                                                                                                                                                                                                                                                                                                                                                      |
|   |                             |              |          |          |                                                                                                                                                                                                                                                                                                                                                                      |
|   |                             |              |          |          |                                                                                                                                                                                                                                                                                                                                                                      |
| G |                             |              |          |          |                                                                                                                                                                                                                                                                                                                                                                      |
|   |                             |              |          |          |                                                                                                                                                                                                                                                                                                                                                                      |
|   |                             |              |          |          |                                                                                                                                                                                                                                                                                                                                                                      |
|   |                             |              |          |          |                                                                                                                                                                                                                                                                                                                                                                      |
|   |                             |              |          |          |                                                                                                                                                                                                                                                                                                                                                                      |
| н |                             |              |          |          |                                                                                                                                                                                                                                                                                                                                                                      |
|   |                             |              |          |          |                                                                                                                                                                                                                                                                                                                                                                      |
|   | FILE NAME: F-091-Rev-R0.dwg |              |          |          |                                                                                                                                                                                                                                                                                                                                                                      |